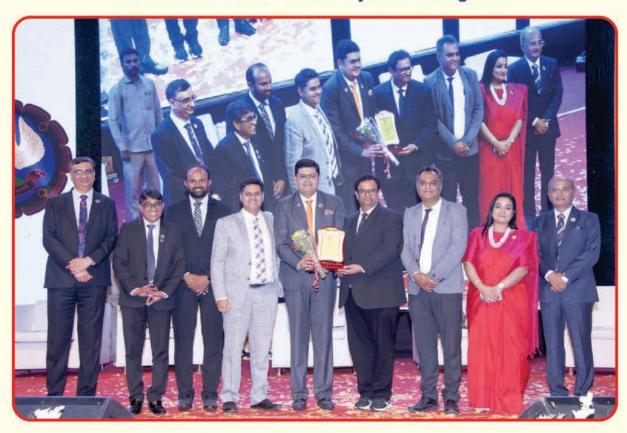

This year has brought proud moment for us as our own member CA Aniket Sunil Talati has become the President of our Institute of Chartered Accountants of India. After assuming his office as President of the ICAI, CA Aniket Sunil Talati visited our Association along with Vice President of ICAI, CA RanjeetKumar Agarwal and that was a special occasion of pride for the Association welcoming our own member CA Aniket Talati as the country head of our profession.