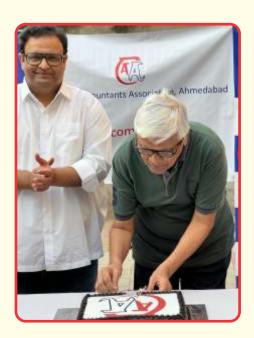

#### H) CA Association Foundation Day

Our Association got established on 15th December 1950. 72nd Foundation Day of our association was celebrated at the office of the Association and cake cutting ceremony was done by worthy hands of our past president and past president of ICAI, CA Sunil Talati and graced by presence of our other past presidents in large number. The Morning started with a walk at the River Front followed by special celebrations at Association's office.